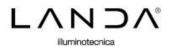

## Product type: Boundary

Article 177.33L24H

Body material

Die-casting aluminium EN47100, prior the painting process, washed with stones. Painting made by polyester powder coating with high resistant against oxidation.

Polycarbonate diffuser in transparent finish and silicon gasket.

Dimmable: NO (available on request)

Screws in A2 stainless steel

Electronic Ballast Included - LED Citizen included

 Via Rosmini, 13/15 - 25067 Lumezzane S.A. – Brescia – Italy - Tel. +39 030 89 20 966 - Fax +39 030 8921003